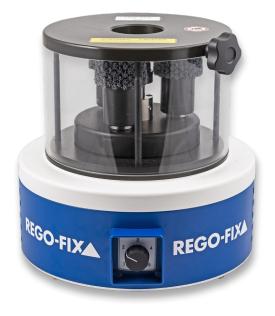

## TCD-TAPER CLEANING DEVICE

The easy-to-use, solvent-free, mechanical cleaning solution for all your taper interfaces. Get best precision thanks to cleanliness.

Different taper interfaces, independent of manufacturer

Increase productivity, reduce waste

Environment friendly, solvent-free, mechanical cleaning

Short cleaning time, automated with Timer