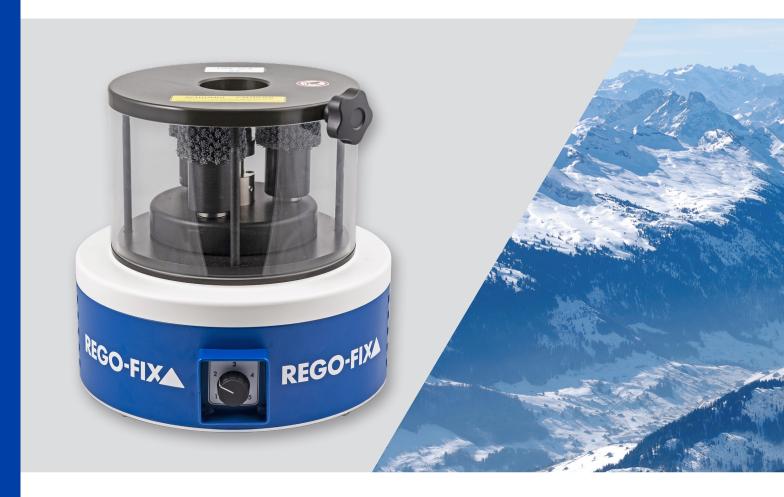

## TCD-TAPER CLEANING DEVICE

The easy-to-use, solvent-free, mechanical cleaning solution for all your taper interfaces. Get best precision thanks to cleanliness.

Different taper interfaces, independent of manufacturer

Increase productivity, reduce waste

Environment friendly, solvent-free, mechanical cleaning

Short cleaning time, automated with Timer